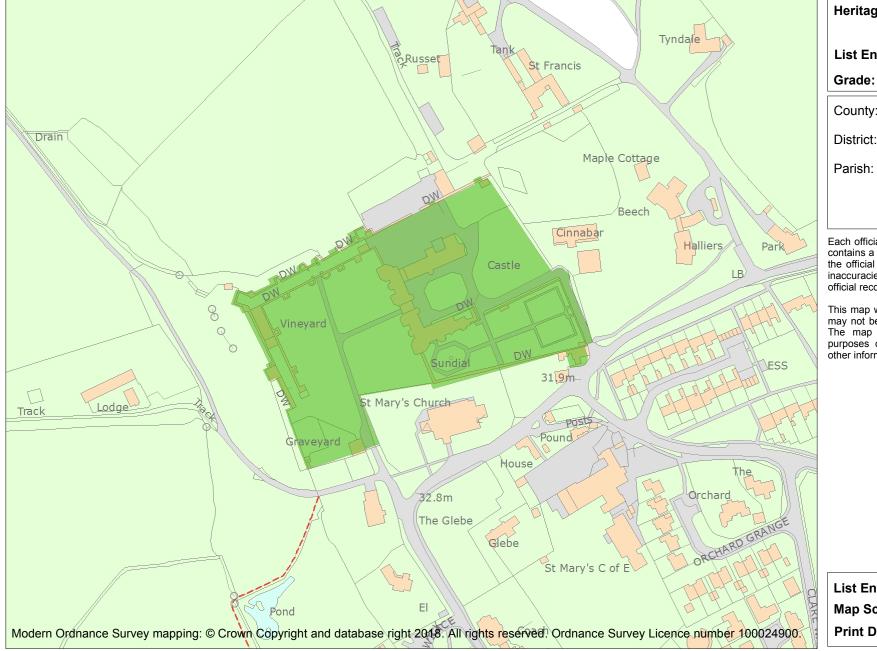

This is an A4 sized map and should be printed full size at A4 with no page scaling set.

Name: THORNBURY CASTLE

**Heritage Category:** 

Park and Garden

**List Entry No:** 

1000569

County:

District: South Gloucestershire

Parish: Thornbury

Each official record of a registered garden or other land contains a map. The map here has been translated from the official map and that process may have introduced inaccuracies. Copies of maps that form part of the official record can be obtained from Historic England.

This map was delivered electronically and when printed may not be to scale and may be subject to distortions. The map and grid references are for identification purposes only and must be read in conjunction with other information in the record.

**List Entry NGR:** ST 63373 90698

Map Scale: 1:2500

3 November 2024 **Print Date:** 

HistoricEngland.org.uk